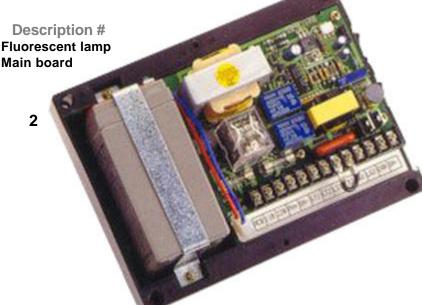

## **Emergency lighting**

Ideal for general elevator application

- Housing: Transparent Plastic Cased board and Seprarate

fluorescent lamps, easily installed above or near car.

- 20kW at 90 min.: JEM-100 emergency lighting battery provides 90 minutes of

emergency power. It uses 20kW fluorescent lamps.

- Maintenance-free: Embedded Protection circuit prevents battery damage from

deep discharge and over-charged and minimizes

energy consumption.

- Interphone: Fully automatic call via interphone under emergency situation.

[Optional] Chime connections: Allows external chime board with

no needs of Chime bell. Embedded load weighing buzzer

item # Stock #

1 E001 2 E002

)2 M

#406, Samryoong Indus-Park. 193-4 Chunui-Dong, Wonmi-Gu, Pucheon, Kyunggi-Do, South Korea e-mail: sales@keesang.co.kr