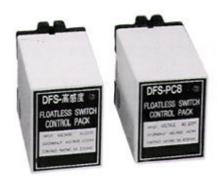

## **AUTOMATIC CONTROL PARTS**

Floatless Switch

KDFS-8PC

- Use when toneed control of liquid surface Multi-Purpose for purifying water to be used for agficulture.
   sewage and dirty water treaments.
- Easy to install due to small in size and light in weight.
- Voltge of electrode(2 voltage) is operated by AC 12V.

- The item is fixed at 220v in time of delivery.
- After cheching up in-put voltage in case of AC 380V,open up the covering and fix the switch to AC 380V when in use.
- In case an electric current of motor pump is under 20A,
  Direct operation is good, but in case of over 20A,
  it is recommandale to use proper electronic
  closing device for longer life-span of the device.