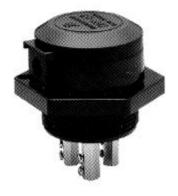

## **AUTOMATIC CONTROL PARTS**

Floatless Switch



KDFS-8PC

- Use when toneed control of liquid surface Multi-Purpose for purifying water to be used for agficulture.
   sewage and dirty water treaments.
- Easy to install due to small in size and light in weight.
- Voltge of electrode(2 voltage) is operated by AC 12V.

- The item is fixed at 220v in time of delivery.
- After cheching up in-put voltage in case of AC 380V,open up the covering and fix the switch to AC 380V when in use.
- In case an electric current of motor pump is under 20A,
  Direct operation is good, but in case of over 20A,
  it is recommandale to use proper electronic
  closing device for longer life-span of the device.



**KDFS-2000** 



- Long duarability by employing phenol(black) in the body connecting part.
- Material of electrode is brass coated with nickel, and contacting resistance is minimized, and efectively prevent corrision due to moisture.

**KDFH-E3 (Electrode Fixed Connector)**