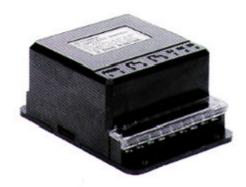

**KDFS-2000** 

- Long duarability by employing phenol(black) in the body connecting part.
- Material of electrode is brass coated with nickel, and contacting resistance is minimized, and efectively prevent corrision due to moisture.